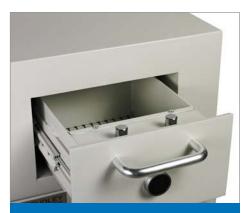

### Pull-Out **Drawer** Deposit

Available on the Harlech, Dudley, Compact 5000 & Europa models. Fitted front, side or rear facing. The drawer opening is 260mm wide, 260mm deep & 150mm high. Secured by key-lock as standard.

Other sizes on request.

## **Internal Options**

**Cash Drawer** 

**Sliding Shelfs**