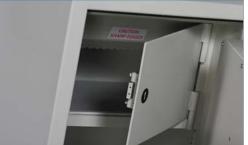

# Deposit Facilities Safes



# The Rotary Deposit

Available on all ranges of safes from size 2 upwards. The rotary is integrated into the top of the safe and allows parcels to be deposited into the safe via the rotary drum.

Other sizes on request.





### Pull-Out **Drawer** Deposit

Available on the Harlech, Dudley, Compact 5000 & Europa models. Fitted front, side or rear facing. The drawer opening is 260mm wide, 260mm deep & 150mm high. Secured by key-lock as standard.

Other sizes on request.



#### Letter **Slot** Deposit

Available on all ranges of safes from size 1 upwards. It can be positioned on the top, rear or side of the safe. The standard opening measures 150mm x 25mm.

Other sizes on request.



## Capsule Deposit

Available on all ranges of safes from size 1 upwards. Capsule Deposit facility can be fitted to any range or size. The deposit hole can be positioned in the top, rear or side of the safe. each safe comes complete with six capsules.

Other sizes on request.

## **Internal Options**





**Cash Drawer** 



**