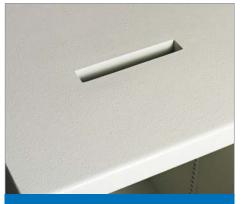

#### Letter **Slot** Deposit

Available on all ranges of safes from size 1 upwards. It can be positioned on the top, rear or side of the safe. The standard opening measures 150mm x 25mm.

Other sizes on request.