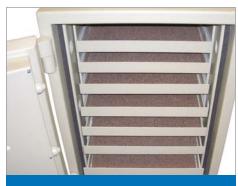

t.





### Pull-Out **Drawer** Deposit

Available on the Harlech, Dudley, Compact 5000 & Europa models. Fitted front, side or rear facing. The drawer opening is 260mm wide, 260mm deep & 150mm high. Secured by key-lock as standard.

Other sizes on request.



#### Letter **Slot** Deposit

Available on all ranges of safes from size 1 upwards. It can be positioned on the top, rear or side of the safe. The standard opening measures 150mm x 25mm.

Other sizes on request.



## Capsule Deposit

Available on all ranges of safes from size 1 upwards. Capsule Deposit facility can be fitted to any range or size. The deposit hole can be positioned in the top, rear or side of the safe. each safe comes complete with six capsules.

Other sizes on request.

## **Internal Options**





**Cash Drawer** 



**Sliding Shelfs**