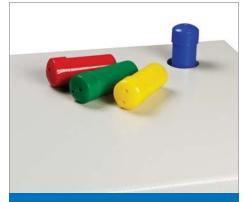

## Capsule Deposit

Available on all ranges of safes from size 1 upwards. Capsule Deposit facility can be fitted to any range or size. The deposit hole can be positioned in the top, rear or side of the safe. each safe comes complete with six capsules.