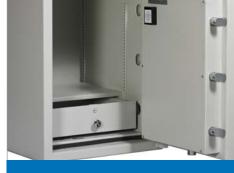

ther sizes on request.





### Pull-Out **Drawer** Deposit

Available on the Harlech, Dudley, Compact 5000 & Europa models. Fitted front, side or rear facing. The drawer opening is 260mm wide, 260mm deep & 150mm high. Secured by key-lock as standard.

Other sizes on request.



#### Letter **Slot** Deposit

Available on all ranges of safes from size 1 upwards. It can be positioned on the top, rear or side of the safe. The standard opening measures 150mm x 25mm.

Other sizes on request.



## Capsule Deposit

Available on all ranges of safes from size 1 upwards. Capsule Deposit facility can be fitted to any range or size. The deposit hole can be positioned in the top, rear or side of the safe. each safe comes complete with six capsules.

Other sizes on request.

## **Internal Options**





**Cash Drawer** 



**Sliding Shelfs**