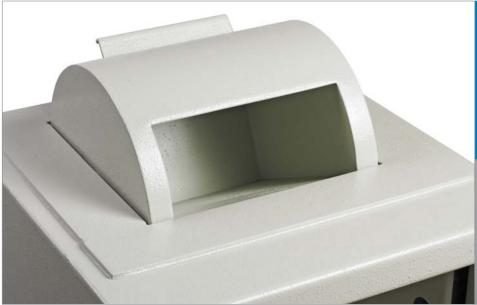

# The Rotary Deposit

Available on all ranges of safes from size 2 upwards. The rotary is integrated into the top of the safe and allows parcels to be deposited into the safe via the rotary drum.

Other sizes on request.