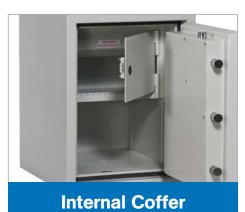

Other sizes on request.





### Pull-Out **Drawer** Deposit

Available on the Harlech, Dudley, Compact 5000 & Europa models. Fitted front, side or rear facing. The drawer opening is 260mm wide, 260mm deep & 150mm high. Secured by key-lock as standard.

Other sizes on request.



#### Letter **Slot** Deposit

Available on all ranges of safes from size 1 upwards. It can be positioned on the top, rear or side of the safe. The standard opening measures 150mm x 25mm.

Other sizes on request.



## Capsule Deposit

Available on all ranges of safes from size 1 upwards. Capsule Deposit facility can be fitted to any range or size. The deposit hole can be positioned in the top, rear or side of the safe. each safe comes complete with six capsules.

Other sizes on request.

## **Internal Options**





**Cash Drawer** 



**Sliding Shelfs**